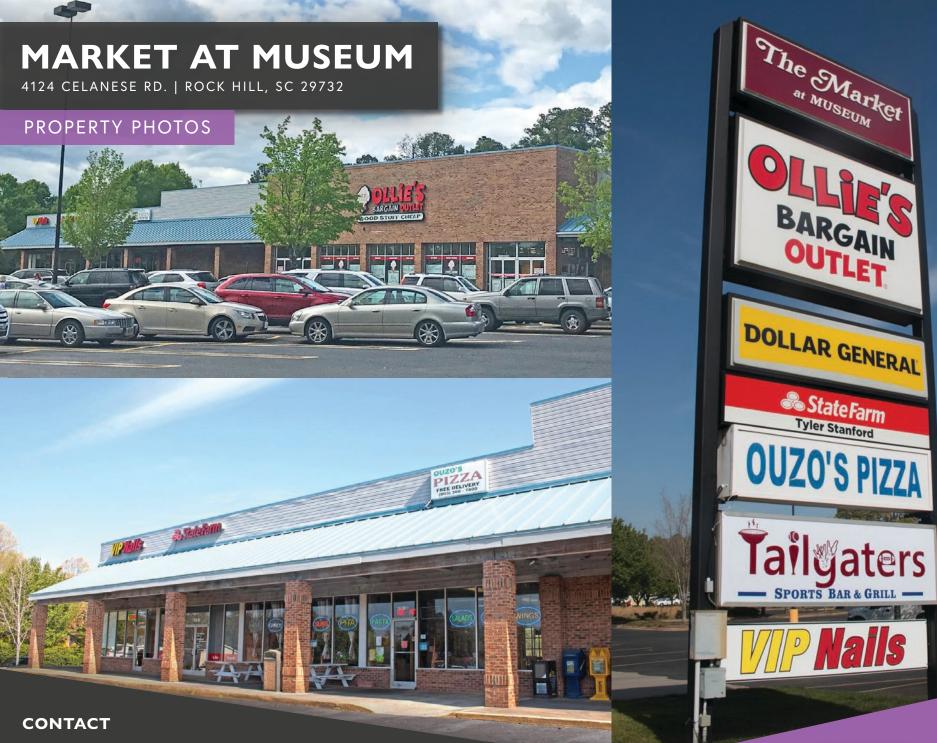

t, rear, and each side of the center; access points have no barriers to left or right-hand turn entry

### **MARKET DETAILS**

**VIPNails** 

Rock Hill, located only 25 miles south of uptown Charlotte, is the largest city in York County, South Carolina and the fourth largest city in the Charlotte MSA. York County had the highest county population growth rate in 2016 for the Charlotte MSA (+14% in the last six years), making it the fastest growing county in the Charlotte MSA.

| DEMOGRAPHICS   | 1 MILE   | 3 MILE   | 5 MILE   |
|----------------|----------|----------|----------|
| POPULATION     | 3,449    | 36,861   | 89,304   |
| AVG. HH INCOME | \$90,647 | \$85,483 | \$75,880 |
|                | 2,016    | 14,311   | 36,860   |

State Farm

THE CHAMBERS GROUP

ACCELERATING RETAIL SUCC



IAN WHETSEL ian@chambers-group.com (980) 348-9070



TEAM

IL ADVISORS

# MARKET AT MUSEUM

4124 CELANESE RD. | ROCK HILL, SC 29732

## SITE PLAN

### **TENANT ROSTER**

| SUITE | TENANT                 | SF     |
|-------|------------------------|--------|
| 1     | VIP Nails & Spa        | 1,200  |
| 2     | State Farm Insurance   | 1,200  |
| 3     | Ouzo's Pizza           | 2,400  |
| 4     | Ollie's Bargain Outlet | 35,000 |
| 5     | Tailgaters             | 3,600  |
| 6     | Anytime Fitness        | 7,084  |
| 7     | AVAILABLE              | 1,326  |





#### IAN WHETSEL

ian@chambers-group.com (980) 348-9070