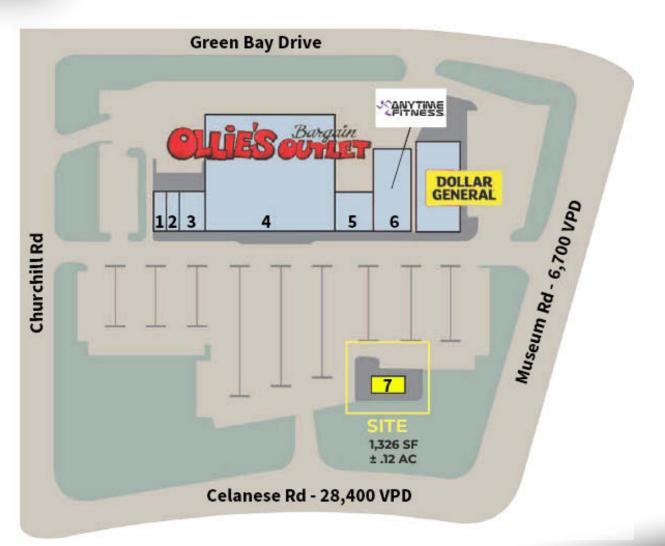

## SITE PLAN

### **TENANT ROSTER**

| SUITE | TENANT                 | SF     |
|-------|------------------------|--------|
| 1     | VIP Nails & Spa        | 1,200  |
| 2     | State Farm Insurance   | 1,200  |
| 3     | Ouzo's Pizza           | 2,400  |
| 4     | Ollie's Bargain Outlet | 35,000 |
| 5     | Tailgaters             | 3,600  |
| 6     | Anytime Fitness        | 7,084  |
| 7     | AVAILABLE              | 1,326  |