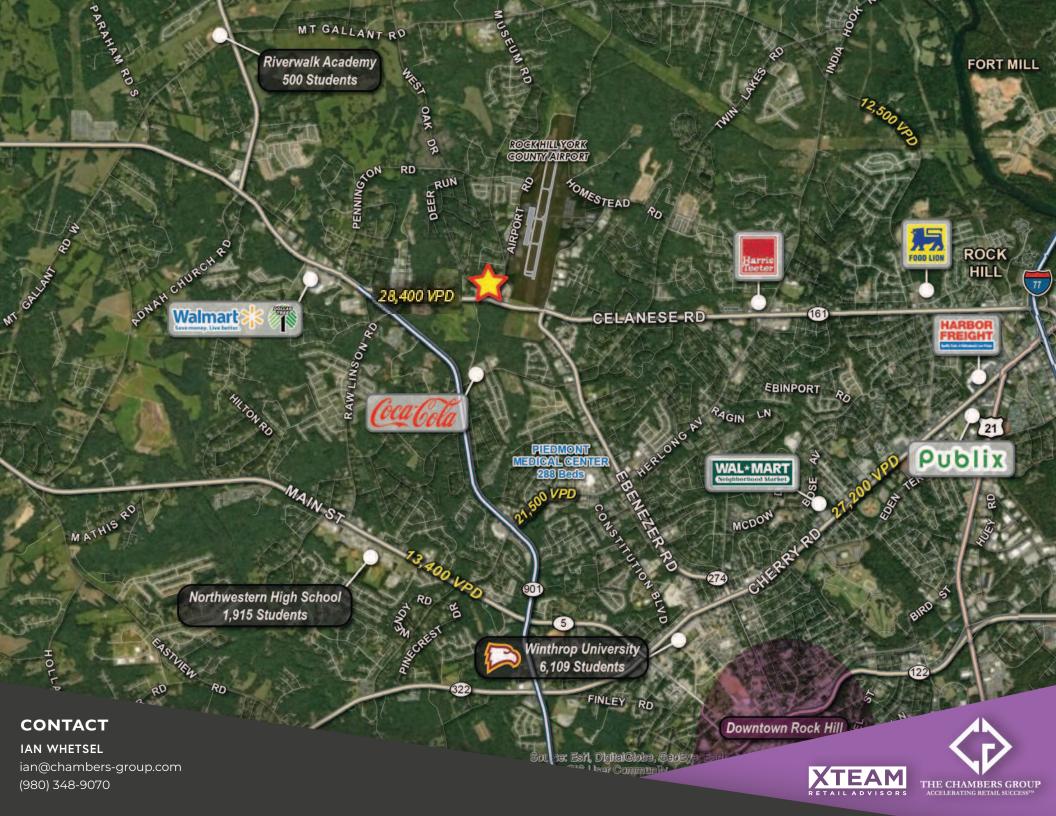

#### **PROPERTY DETAILS**

- Outparcel: 1, 326 SF / ± .12 AC available for lease (Drive-Thru available)
- Negotialble rate -- seeking 10 year minimum term
- Retail strip center anchored by Ollie's Bargain Outlet
- Strategically located along Celanese Rd with excellent frontage, offering maximum visibility to consumer traffic
- Site is located next to the U.S. National Guard Armory where South Carolina military units train, meet, and parade
- Five access points, with at least one located in the front, rear, and each side of the center; access points have no barriers to left or right-hand turn entry

### **MARKET DETAILS**

**VIPNails** 

Rock Hill, located only 25 miles south of uptown Charlotte, is the largest city in York County, South Carolina and the fourth largest city in the Charlotte MSA. York County had the highest county population growth rate in 2016 for the Charlotte MSA (+14% in the last six years), making it the fastest growing county in the Charlotte MSA.