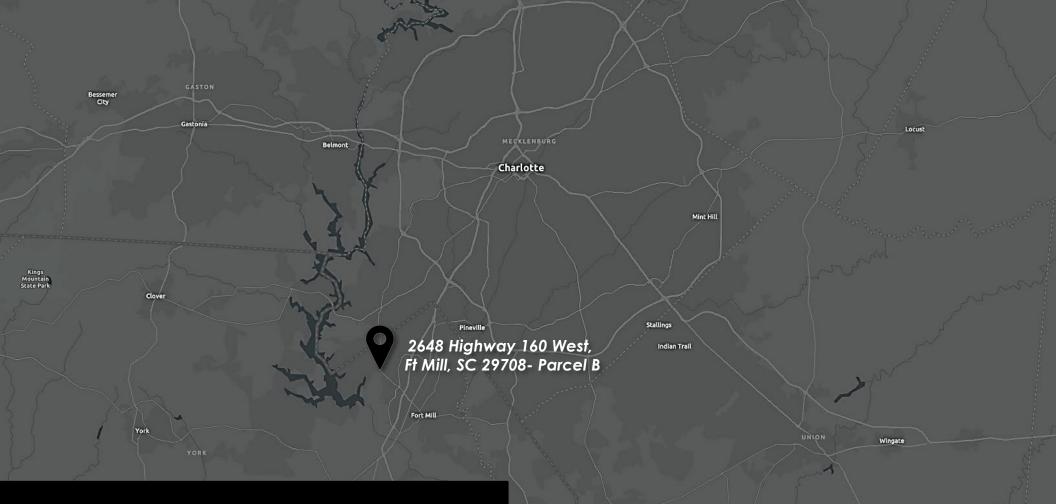

# 2648 Highway 160 West

Op p rryrr

> THE CHAMBERS GROUP ACCELERATING RETAIL SUCCESS<sup>TM</sup>

Parcel B 77,363 SF / 1.776 ACRES, RETAIL OUTPARCEL OPPORTUNITY

FT MILL, SC 29708

SITE

Copportion

Stone Village D

### 2648 HIGHWAY 160 WEST

ADDRESS 2648 Highway 160 West, Fort Mill, South Carolina 29708

ACREAGE (APPROX.) ± 1.776 acres

CURRENT ZONING PD- Planned Development

PROPERTY TYPE Retail Outparcel

CURRENT USE

STRUCTURE SIZE