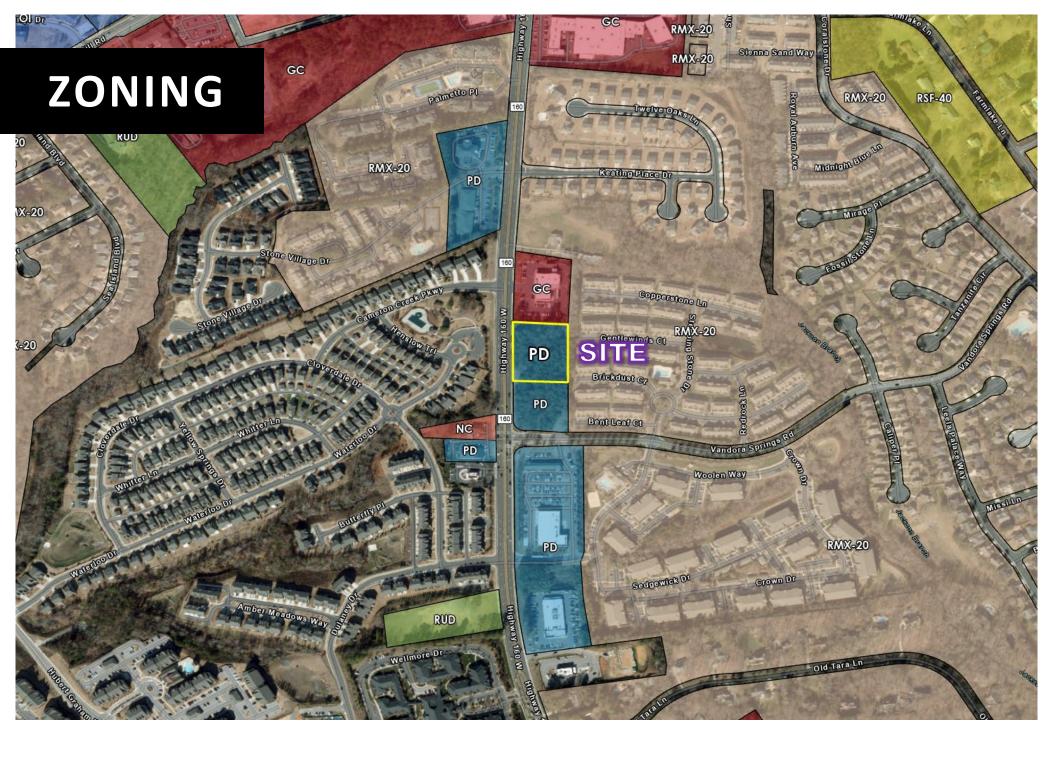

### 2648 HIGHWAY 160 WEST

ADDRESS 2648 Highway 160 West, Fort Mill, South Carolina 29708

ACREAGE (APPROX.) ± 1.776 acres

CURRENT ZONING PD- Planned Development

PROPERTY TYPE Retail Outparcel

CURRENT USE

STRUCTURE SIZE