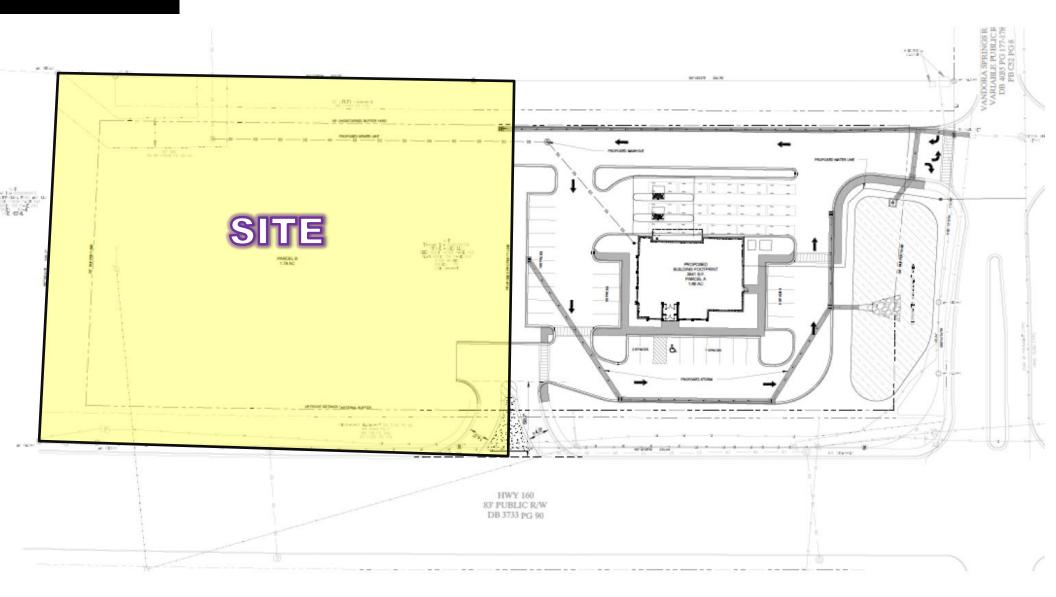

#### 77,363 SF / 1.776 ACRES OUTPARCEL OPPORTUNITY

### 2648 HIGHWAY 160 WEST

ADDRESS 2648 Highway 160 West, Fort Mill, South Carolina 29708

ACREAGE (APPROX.) ± 1.776 acres

CURRENT ZONING PD- Planned Development

PROPERTY TYPE Retail Outparcel

CURRENT USE

STRUCTURE SIZE