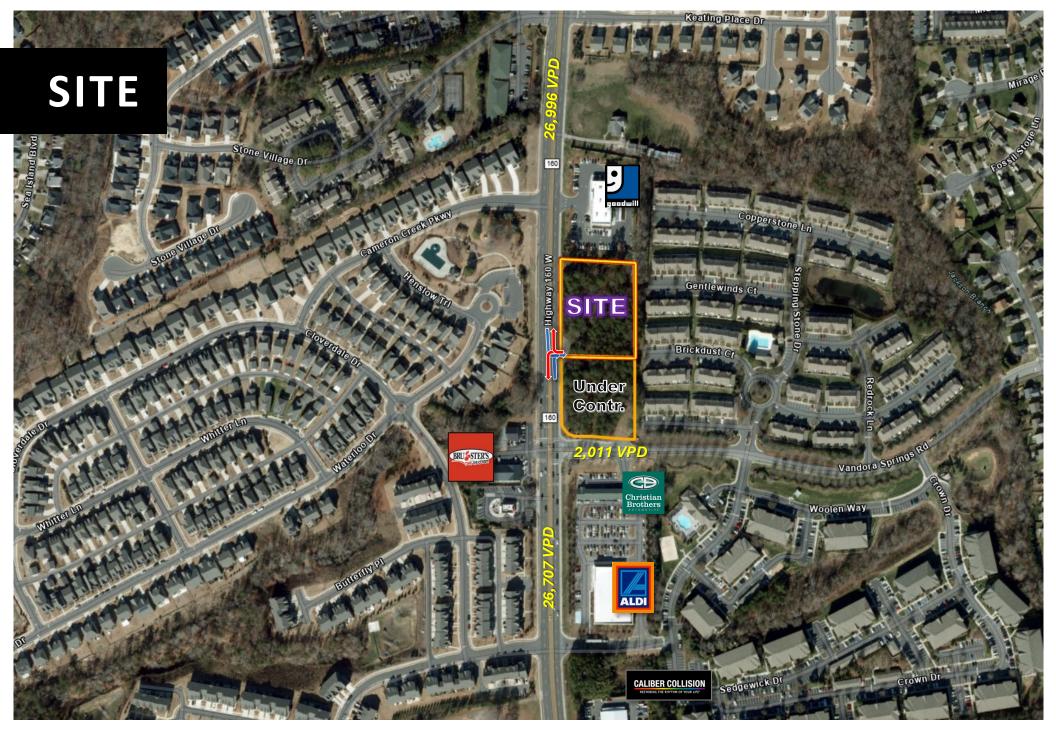

# 2648 Highway 160 West

Op p rryrr

> THE CHAMBERS GROUP ACCELERATING RETAIL SUCCESS<sup>TM</sup>

Parcel B 77,363 SF / 1.776 ACRES, RETAIL OUTPARCEL OPPORTUNITY

FT MILL, SC 29708

SITE

Copportion

Stone Village D

#### 77,363 SF / 1.776 ACRES OUTPARCEL OPPORTUNITY

### 2648 HIGHWAY 160 WEST

ADDRESS 2648 Highway 160 West, Fort Mill, South Carolina 29708

ACREAGE (APPROX.) ± 1.776 acres

CURRENT ZONING PD- Planned Development

PROPERTY TYPE Retail Outparcel

CURRENT USE

STRUCTURE SIZE

AGE OF STRUCTURE / EFFECTIVE YEAR

**CO-TENANCY** 