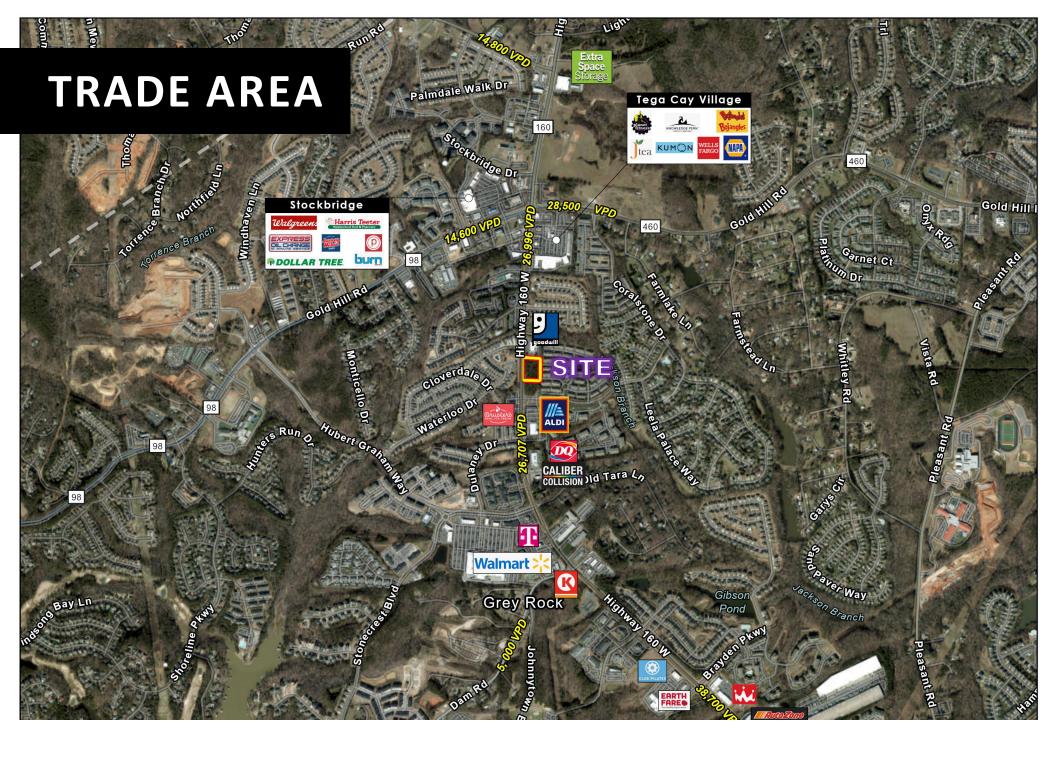

# 2648 Highway 160 West

Op p rryrr

> THE CHAMBERS GROUP ACCELERATING RETAIL SUCCESS<sup>TM</sup>

Parcel B 77,363 SF / 1.776 ACRES, RETAIL OUTPARCEL OPPORTUNITY

FT MILL, SC 29708

SITE

Copportion

Stone Village D