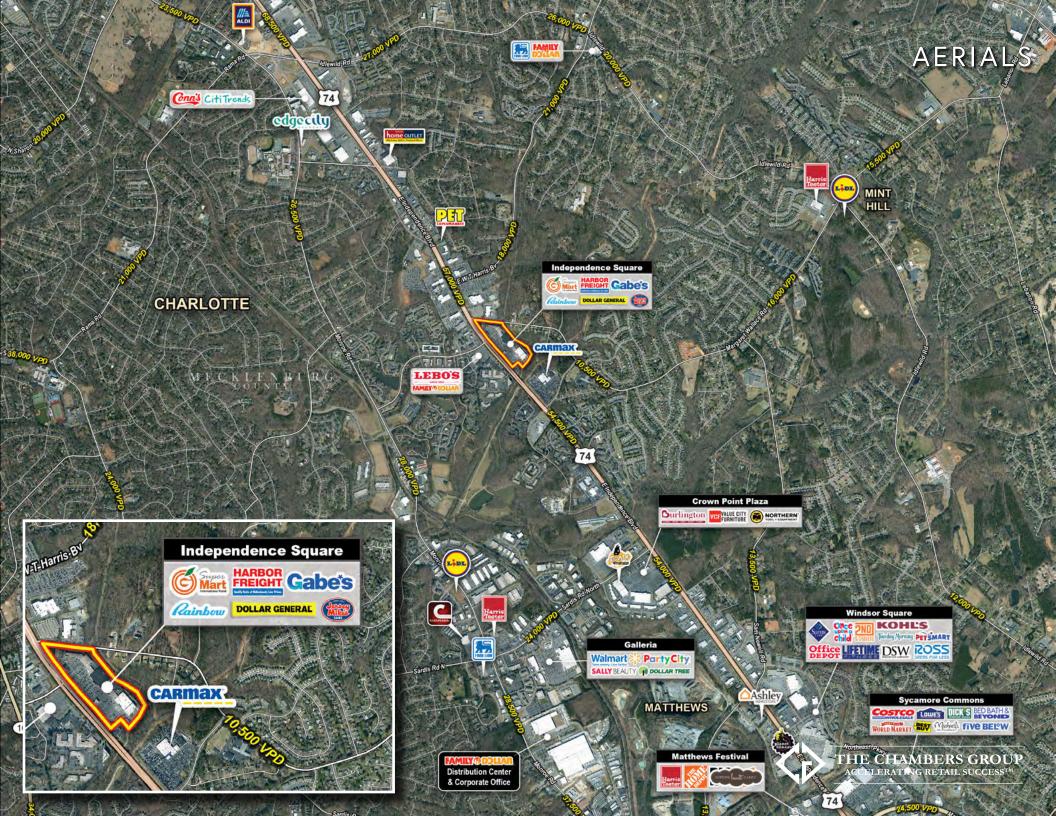

## Charlotte, North Carolina

Charlotte is consistently ranked among the nations top destinations and remains one of the fastest growing cities and regions in the United States - 10th nationwide between 2010-2019 (17.5%). With a population of more than 2.7 million, metropolitan Charlotte offers all of the advantages and amenities of big city life with easily accessible recreational opportunities and a growing employment base (10,408 new jobs announced between Q2-2020 and Q1-2021).

Located in the Piedmont region of North Carolina, Charlotte is two hours east of the Appalachian Mountains and three hours west of the Atlantic Ocean, providing residents with access to some of the highest-rated mountain attractions and beaches in the nation. Charlotte's strategic location makes the area only a two-hour plane ride from more than 53% of the U.S. population. Charlotte Douglas International Airport provides superior air service with more than 700 daily nonstop flights to 165 destinations.