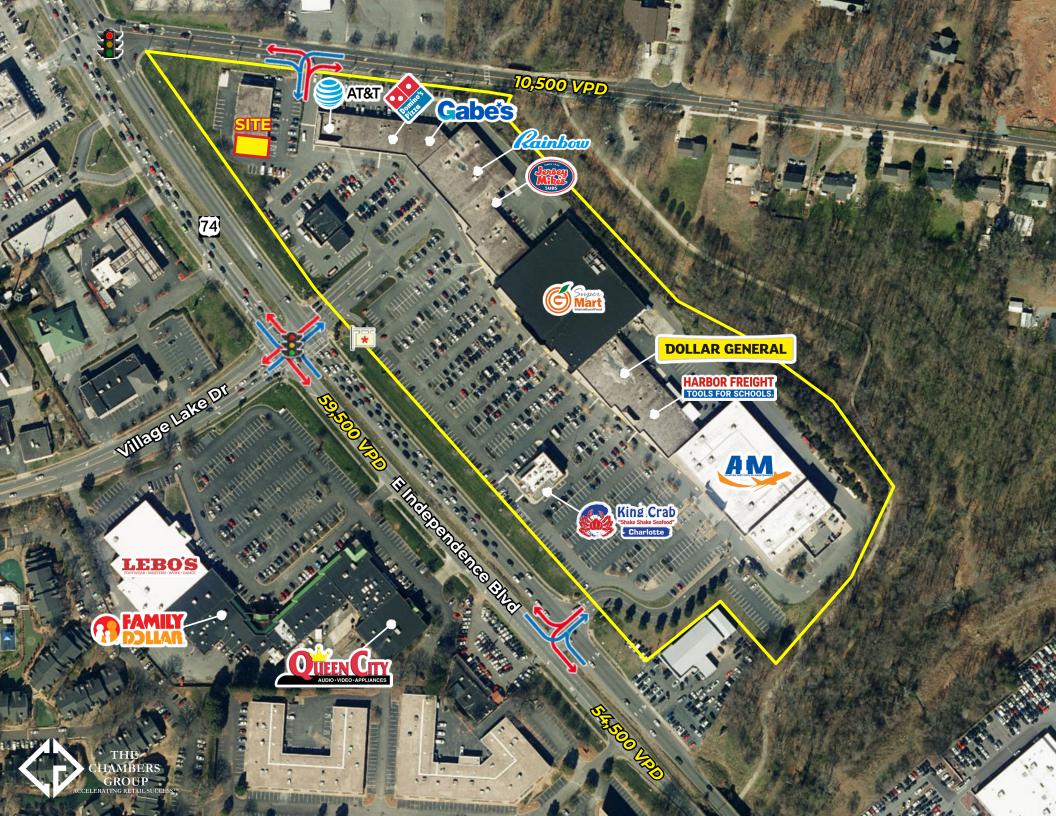

## SITE PLAN

|    | TENANT ROSTER                     |           |
|----|-----------------------------------|-----------|
| 1  | Leased                            | 1,200 SF  |
| 2  | Tabacco                           | 1,200 SF  |
| 3  | Metro PCS                         | 1,200 SF  |
| 4  | My Brazillian Look                | 1,200 SF  |
| 5  | My Brazilian Place                | 1,200 SF  |
| 6  | AVAILABLE                         | 2,106 SF  |
| 7  | AT&T                              | 2,400 SF  |
| 8  | Fortune Cookie III                | 1,200 SF  |
| 9  | Leased                            | 1,200 SF  |
| 10 | T&Q                               | 900 SF    |
| 11 | Pho Huong Que                     | 2,100 SF  |
| 12 | Sassy Salon                       | 1,200 SF  |
| 13 | Domino's Pizza                    | 1,200 SF  |
| 14 | Gabe's                            | 13,932 SF |
| 15 | Rainbow                           | 9,518 SF  |
| 16 | Jersey Mikes                      | 1,712 SF  |
| 17 | Boost Mobile                      | 1,600 SF  |
| 18 | GNC                               | 1,400 SF  |
| 19 | Regional Finance                  | 1,400 SF  |
| 20 | American Deli                     | 1,600 SF  |
| 21 | M&M Nail Supply                   | 3,200 SF  |
| 22 | Cricket Communications            | 1,600 SF  |
| 23 | Super Global Market               | 51,216 SF |
| 24 | Universal Beauty                  | 3,000 SF  |
| 25 | Dollar General                    | 9,797 SF  |
| 26 | Harbor Freight Tools              | 11,830 SF |
| 27 | Aviation Institute of Maintenance | 51,000 SF |
| 28 | Bank of America                   | 4,000 SF  |
| 29 | King Crab (Shake Shake Seafood)   | 5,250 SF  |