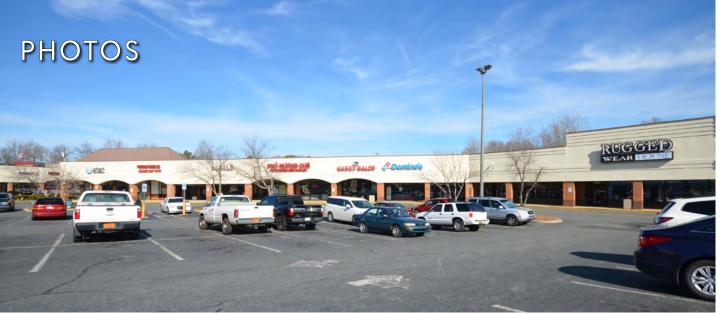

## SITE PLAN

|    | TENANT ROSTER                     |           |
|----|-----------------------------------|-----------|
| 1  | Leased                            | 1,200 SF  |
| 2  | Tabacco                           | 1,200 SF  |
| 3  | Metro PCS                         | 1,200 SF  |
| 4  | My Brazillian Look                | 1,200 SF  |
| 5  | My Brazilian Place                | 1,200 SF  |
| 6  | AVAILABLE                         | 2,106 SF  |
| 7  | AT&T                              | 2,400 SF  |
| 8  | Fortune Cookie III                | 1,200 SF  |
| 9  | Leased                            | 1,200 SF  |
| 10 | T&Q                               | 900 SF    |
| 11 | Pho Huong Que                     | 2,100 SF  |
| 12 | Sassy Salon                       | 1,200 SF  |
| 13 | Domino's Pizza                    | 1,200 SF  |
| 14 | Gabe's                            | 13,932 SF |
| 15 | Rainbow                           | 9,518 SF  |
| 16 | Jersey Mikes                      | 1,712 SF  |
| 17 | Boost Mobile                      | 1,600 SF  |
| 18 | GNC                               | 1,400 SF  |
| 19 | Regional Finance                  | 1,400 SF  |
| 20 | American Deli                     | 1,600 SF  |
| 21 | M&M Nail Supply                   | 3,200 SF  |
| 22 | Cricket Communications            | 1,600 SF  |
| 23 | Super Global Market               | 51,216 SF |
| 24 | Universal Beauty                  | 3,000 SF  |
| 25 | Dollar General                    | 9,797 SF  |
| 26 | Harbor Freight Tools              | 11,830 SF |
| 27 | Aviation Institute of Maintenance | 51,000 SF |
| 28 | Bank of America                   | 4,000 SF  |
| 29 | King Crab (Shake Shake Seafood)   | 5,250 SF  |