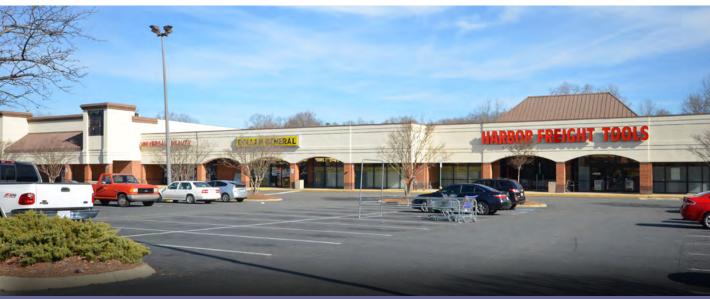

## SITE PLAN

|    | TENANT ROSTER                     |           |
|----|-----------------------------------|-----------|
| 1  | Leased                            | 1,200 SF  |
| 2  | Tabacco                           | 1,200 SF  |
| 3  | Metro PCS                         | 1,200 SF  |
| 4  | My Brazillian Look                | 1,200 SF  |
| 5  | My Brazilian Place                | 1,200 SF  |
| 6  | AVAILABLE                         | 2,106 SF  |
| 7  | AT&T                              | 2,400 SF  |
| 8  | Fortune Cookie III                | 1,200 SF  |
| 9  | Leased                            | 1,200 SF  |
| 10 | T&Q                               | 900 SF    |
| 11 | Pho Huong Que                     | 2,100 SF  |
| 12 | Sassy Salon                       | 1,200 SF  |
| 13 | Domino's Pizza                    | 1,200 SF  |
| 14 | Gabe's                            | 13,932 SF |
| 15 | Rainbow                           | 9,518 SF  |
| 16 | Jersey Mikes                      | 1,712 SF  |
| 17 | Boost Mobile                      | 1,600 SF  |
| 18 | GNC                               | 1,400 SF  |
| 19 | Regional Finance                  | 1,400 SF  |
| 20 | American Deli                     | 1,600 SF  |
| 21 | M&M Nail Supply                   | 3,200 SF  |
| 22 | Cricket Communications            | 1,600 SF  |
| 23 | Super Global Market               | 51,216 SF |
| 24 | Universal Beauty                  | 3,000 SF  |
| 25 | Dollar General                    | 9,797 SF  |
| 26 | Harbor Freight Tools              | 11,830 SF |
| 27 | Aviation Institute of Maintenance | 51,000 SF |
| 28 | Bank of America                   | 4,000 SF  |
| 29 | King Crab (Shake Shake Seafood)   | 5,250 SF  |