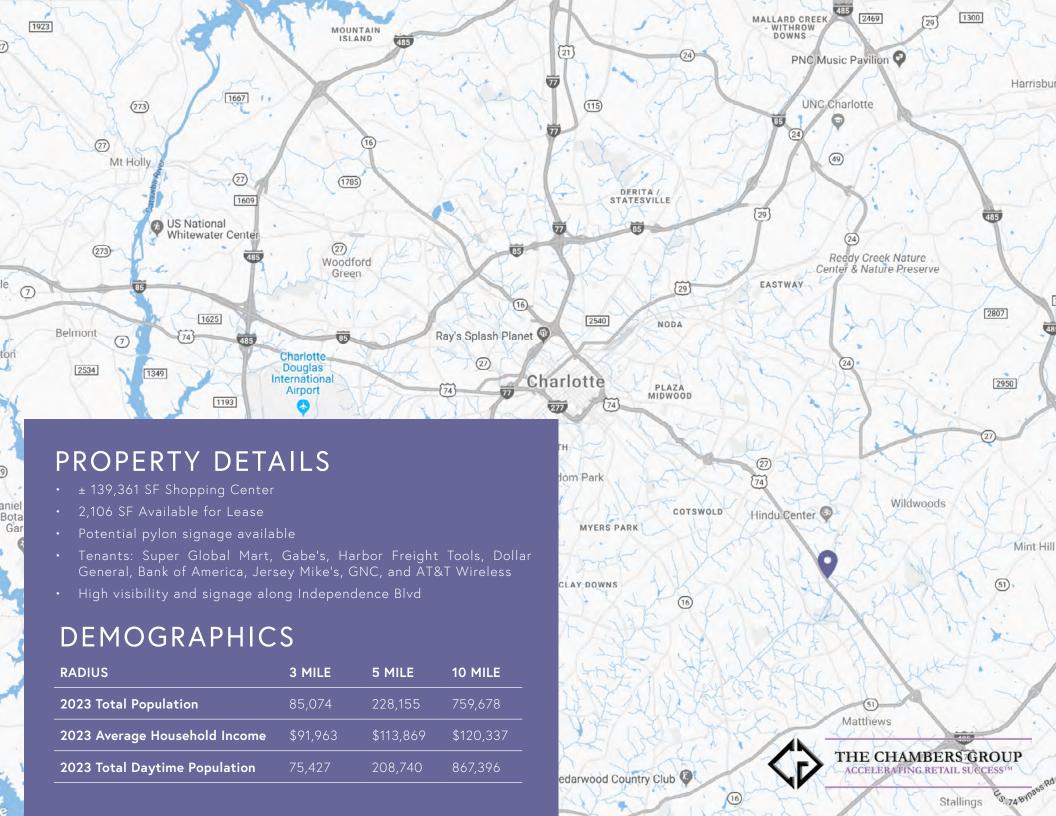

Located in the Piedmont region of North Carolina, Charlotte is two hours east of the Appalachian Mountains and three hours west of the Atlantic Ocean, providing residents with access to some of the highest-rated mountain attractions and beaches in the nation. Charlotte's strategic location makes the area only a two-hour plane ride from more than 53% of the U.S. population. Charlotte Douglas International Airport provides superior air service with more than 700 daily nonstop flights to 165 destinations.