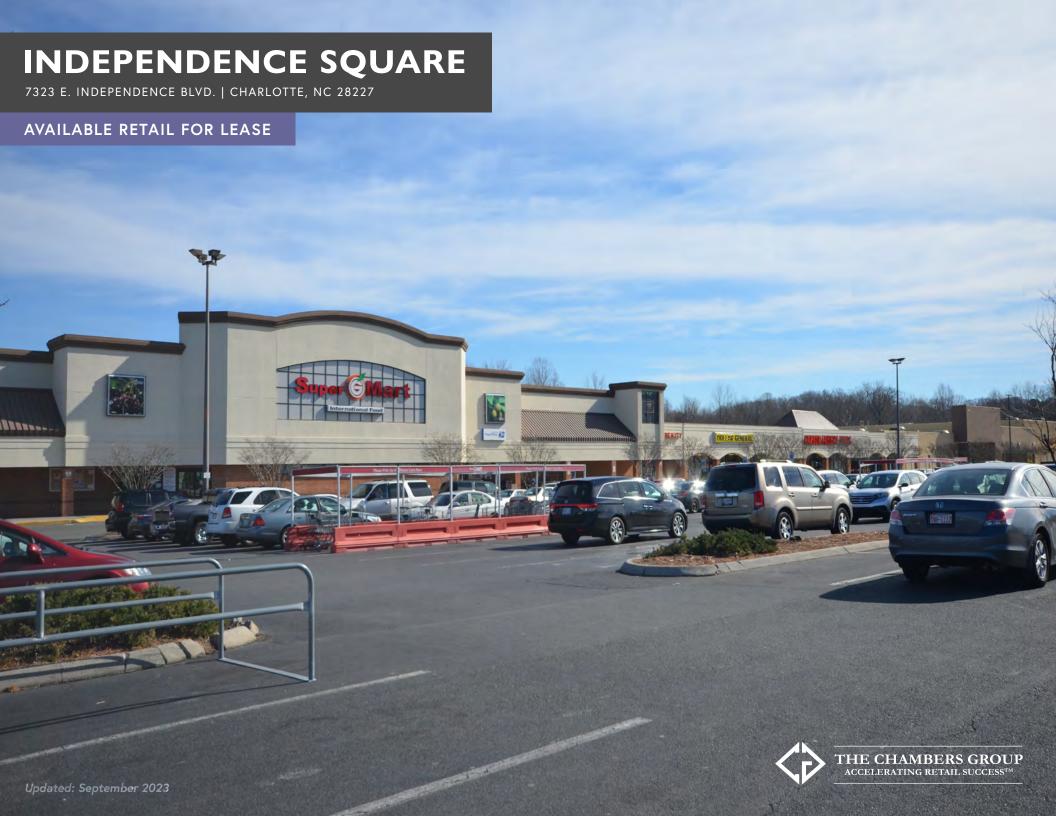

## SITE PLAN

|    | TENANT ROSTER                     |           |
|----|-----------------------------------|-----------|
| 1  | Leased                            | 1,200 SF  |
| 2  | Tabacco                           | 1,200 SF  |
| 3  | Metro PCS                         | 1,200 SF  |
| 4  | My Brazillian Look                | 1,200 SF  |
| 5  | My Brazilian Place                | 1,200 SF  |
| 6  | AVAILABLE                         | 2,106 SF  |
| 7  | AT&T                              | 2,400 SF  |
| 8  | Fortune Cookie III                | 1,200 SF  |
| 9  | Leased                            | 1,200 SF  |
| 10 | T&Q                               | 900 SF    |
| 11 | Pho Huong Que                     | 2,100 SF  |
| 12 | Sassy Salon                       | 1,200 SF  |
| 13 | Domino's Pizza                    | 1,200 SF  |
| 14 | Gabe's                            | 13,932 SF |
| 15 | Rainbow                           | 9,518 SF  |
| 16 | Jersey Mikes                      | 1,712 SF  |
| 17 | Boost Mobile                      | 1,600 SF  |
| 18 | GNC                               | 1,400 SF  |
| 19 | Regional Finance                  | 1,400 SF  |
| 20 | American Deli                     | 1,600 SF  |
| 21 | M&M Nail Supply                   | 3,200 SF  |
| 22 | Cricket Communications            | 1,600 SF  |
| 23 | Super Global Market               | 51,216 SF |
| 24 | Universal Beauty                  | 3,000 SF  |
| 25 | Dollar General                    | 9,797 SF  |
| 26 | Harbor Freight Tools              | 11,830 SF |
| 27 | Aviation Institute of Maintenance | 51,000 SF |
| 28 | Bank of America                   | 4,000 SF  |
| 29 | King Crab (Shake Shake Seafood)   | 5,250 SF  |