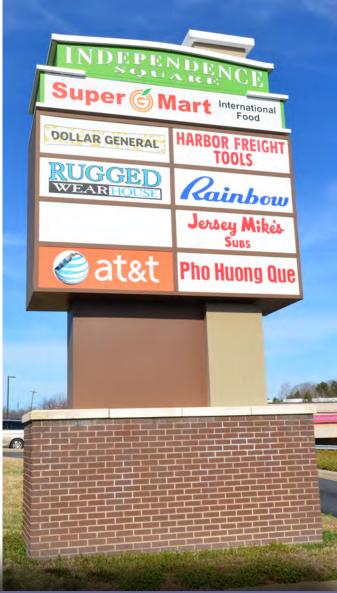

## SITE PLAN

|    | TENANT ROSTER                     |           |
|----|-----------------------------------|-----------|
| 1  | Leased                            | 1,200 SF  |
| 2  | Tabacco                           | 1,200 SF  |
| 3  | Metro PCS                         | 1,200 SF  |
| 4  | My Brazillian Look                | 1,200 SF  |
| 5  | My Brazilian Place                | 1,200 SF  |
| 6  | AVAILABLE                         | 2,106 SF  |
| 7  | AT&T                              | 2,400 SF  |
| 8  | Fortune Cookie III                | 1,200 SF  |
| 9  | Leased                            | 1,200 SF  |
| 10 | T&Q                               | 900 SF    |
| 11 | Pho Huong Que                     | 2,100 SF  |
| 12 | Sassy Salon                       | 1,200 SF  |
| 13 | Domino's Pizza                    | 1,200 SF  |
| 14 | Gabe's                            | 13,932 SF |
| 15 | Rainbow                           | 9,518 SF  |
| 16 | Jersey Mikes                      | 1,712 SF  |
| 17 | Boost Mobile                      | 1,600 SF  |
| 18 | GNC                               | 1,400 SF  |
| 19 | Regional Finance                  | 1,400 SF  |
| 20 | American Deli                     | 1,600 SF  |
| 21 | M&M Nail Supply                   | 3,200 SF  |
| 22 | Cricket Communications            | 1,600 SF  |
| 23 | Super Global Market               | 51,216 SF |
| 24 | Universal Beauty                  | 3,000 SF  |
| 25 | Dollar General                    | 9,797 SF  |
| 26 | Harbor Freight Tools              | 11,830 SF |
| 27 | Aviation Institute of Maintenance | 51,000 SF |
| 28 | Bank of America                   | 4,000 SF  |
| 29 | King Crab (Shake Shake Seafood)   | 5,250 SF  |