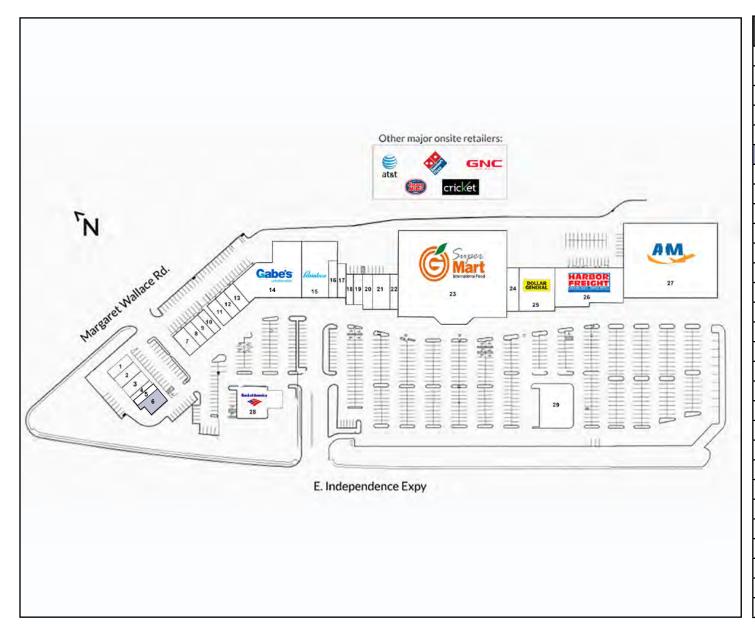

## SITE PLAN

|    | TENANT ROSTER                     |           |
|----|-----------------------------------|-----------|
| 1  | Leased                            | 1,200 SF  |
| 2  | Tabacco                           | 1,200 SF  |
| 3  | Metro PCS                         | 1,200 SF  |
| 4  | My Brazillian Look                | 1,200 SF  |
| 5  | My Brazilian Place                | 1,200 SF  |
| 6  | AVAILABLE                         | 2,106 SF  |
| 7  | AT&T                              | 2,400 SF  |
| 8  | Fortune Cookie III                | 1,200 SF  |
| 9  | Leased                            | 1,200 SF  |
| 10 | T&Q                               | 900 SF    |
| 11 | Pho Huong Que                     | 2,100 SF  |
| 12 | Sassy Salon                       | 1,200 SF  |
| 13 | Domino's Pizza                    | 1,200 SF  |
| 14 | Gabe's                            | 13,932 SF |
| 15 | Rainbow                           | 9,518 SF  |
| 16 | Jersey Mikes                      | 1,712 SF  |
| 17 | Boost Mobile                      | 1,600 SF  |
| 18 | GNC                               | 1,400 SF  |
| 19 | Regional Finance                  | 1,400 SF  |
| 20 | American Deli                     | 1,600 SF  |
| 21 | M&M Nail Supply                   | 3,200 SF  |
| 22 | Cricket Communications            | 1,600 SF  |
| 23 | Super Global Market               | 51,216 SF |
| 24 | Universal Beauty                  | 3,000 SF  |
| 25 | Dollar General                    | 9,797 SF  |
| 26 | Harbor Freight Tools              | 11,830 SF |
| 27 | Aviation Institute of Maintenance | 51,000 SF |
| 28 | Bank of America                   | 4,000 SF  |
| 29 | King Crab (Shake Shake Seafood)   | 5,250 SF  |